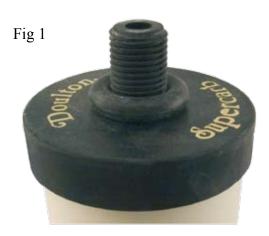

### **Candles with Short Mount**

These candles are the current type used in HIP and HIS Doulton housings.

Note the doughnut 'O' ring and 3/4" long thread (see fig 1)