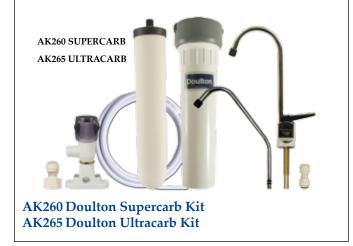

### **Doulton Kits**

standard 10" housings.

Complete kit ref AK260 with housing, Supercarb candle, duo spout faucet, saddle valve, tube, instructions etc. Also available with Ultracarb candle - AK265.