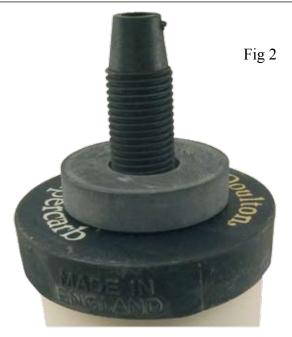

#### **Candles with Long Mount**

These are generally found in the older British Berkefeld filters and cannot be used in HIP or HIS housings.

Note the fat flat washer and 1¼" long thread with tapered end (see fig 2)