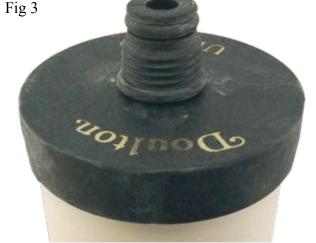

### **Doulton Candles for Franke**

AF345 & AF346. These candles are replacements for Franke cartridges. Thread mounts are M15 and have a further 'O' ring on the tip of the thread. AF359 is for latest type with stainless housing and flat bottom on the candle and is only available in Ultracarb.

Note the thin 'O' ring and additional 'O' ring on tip of thread (see fig 3)