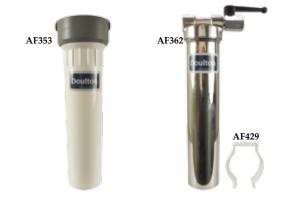

# **Doulton Housings**

Doulton plastic housing (HIP) incorporates 3/8" push-fit fittings and comes with bracket. Stainless housing (HIS) has 1/2" BSP female threads and comes with shut-off valve. Both housings take any of the candles shown on the right with the short mount.

AF353 Plastic Housing 3/8" Speed-fit AF362 Stainless Housing w/valve AF429 Clip for F362