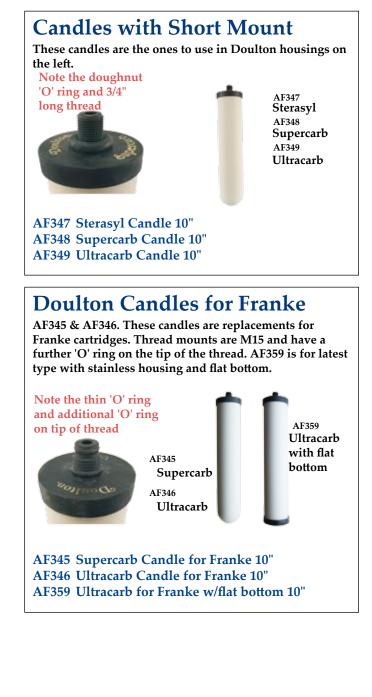

### **Candles with Short Mount**

These candles are the current type used in HIP and HIS Doulton housings.

Note the doughnut 'O' ring and 3/4" long thread (see fig 1)

### **Doulton Candles for Franke**

AF345 & AF346. These candles are replacements for Franke cartridges. Thread mounts are M15 and have a further 'O' ring on the tip of the thread. AF359 is for latest type with stainless housing and flat bottom on the candle and is only available in Ultracarb.

Note the thin 'O' ring and additional 'O' ring on tip of thread (see fig 3)